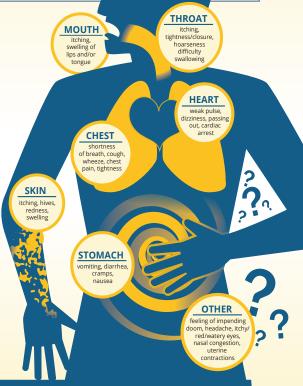

**Anaphylaxis** is a severe, life-threatening allergic reaction, usually to food, insect venom, medication or latex.

ALWAYS CARRY
2 DOSES OF EPINEPHRINE